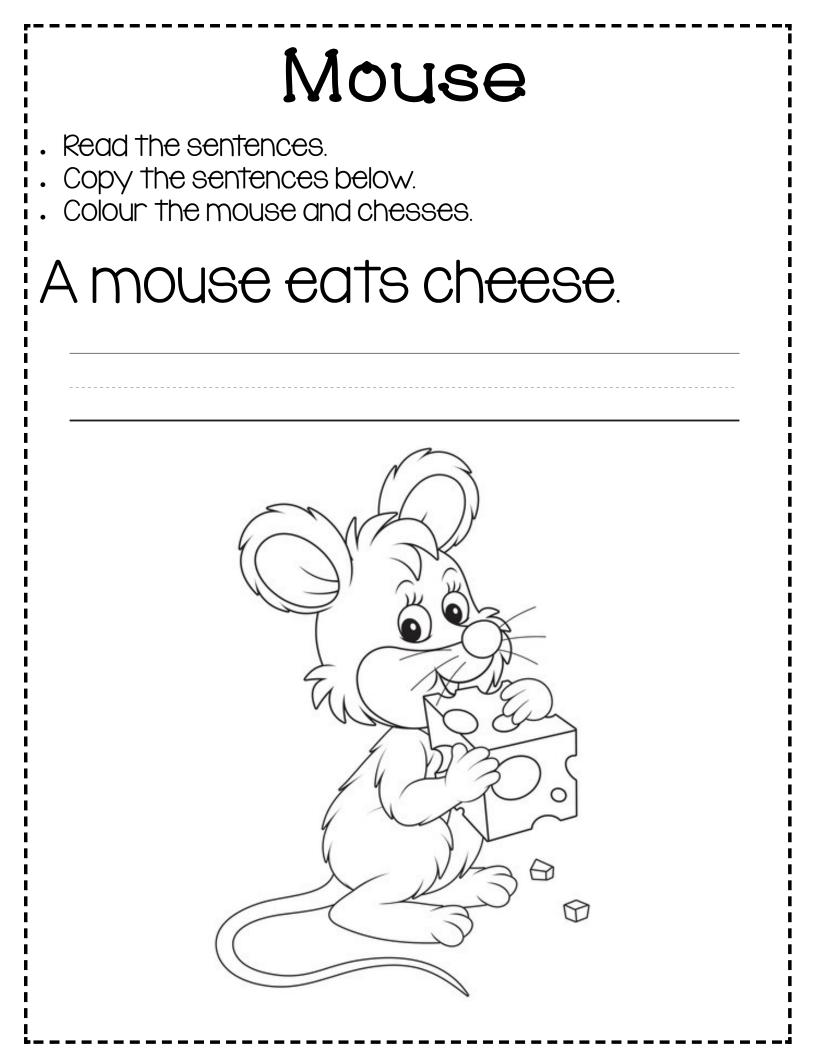

| Cow                                                                                                 |
|-----------------------------------------------------------------------------------------------------|
| <ul> <li>Read the sentences.</li> <li>Copy the sentences below.</li> <li>Colour the cow.</li> </ul> |
| A cow eats grass.                                                                                   |
|                                                                                                     |
|                                                                                                     |
|                                                                                                     |
|