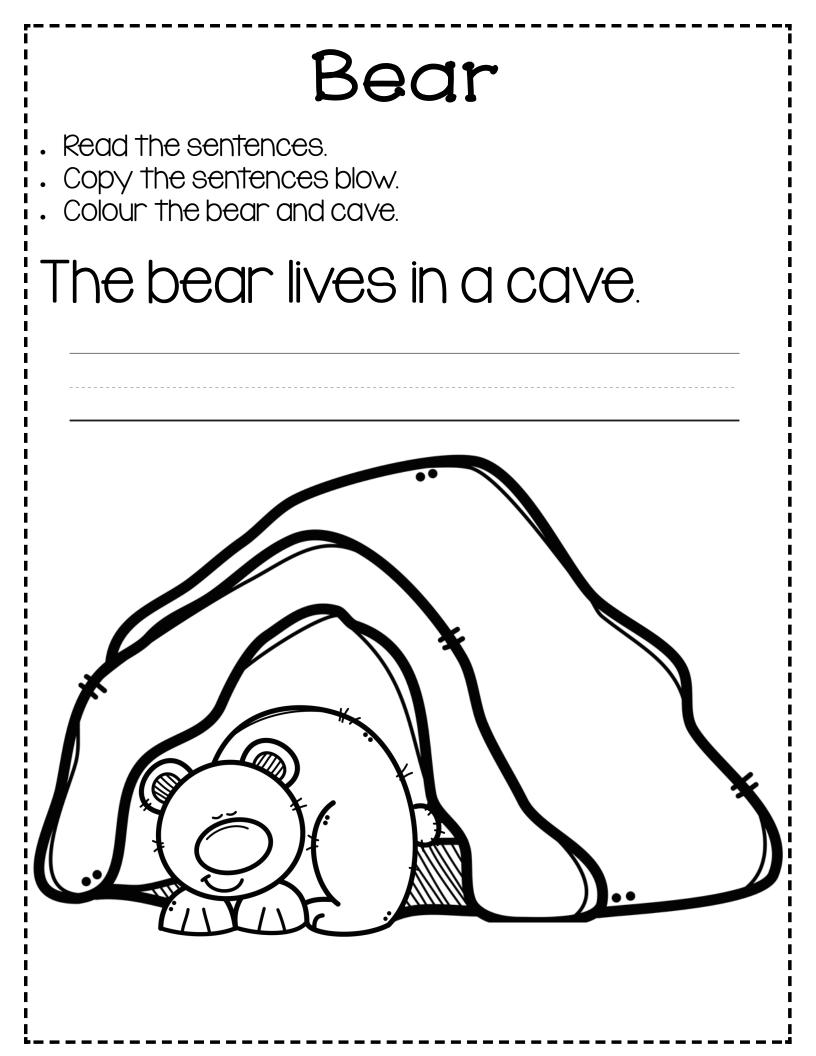

|
|                                                                                                                   |
|                                                                                                                   |
|                                                                                                                   |
|                                                                                                                   |

| Read the sentences.<br>• Copy the sentences below.<br>• Colour the red hat. |
|-----------------------------------------------------------------------------|
| The hat is red.                                                             |
|                                                                             |



| Bird Nest                                                                                                     |
|---------------------------------------------------------------------------------------------------------------|
| <ul> <li>Read the sentences.</li> <li>Copy the sentences below.</li> <li>Colour the bird and nest.</li> </ul> |
| The bird lives in a tree nest.                                                                                |
|                                                                                                               |
|                                                                                                               |

ì

I

| | |

L

| | |



| Bee Hive