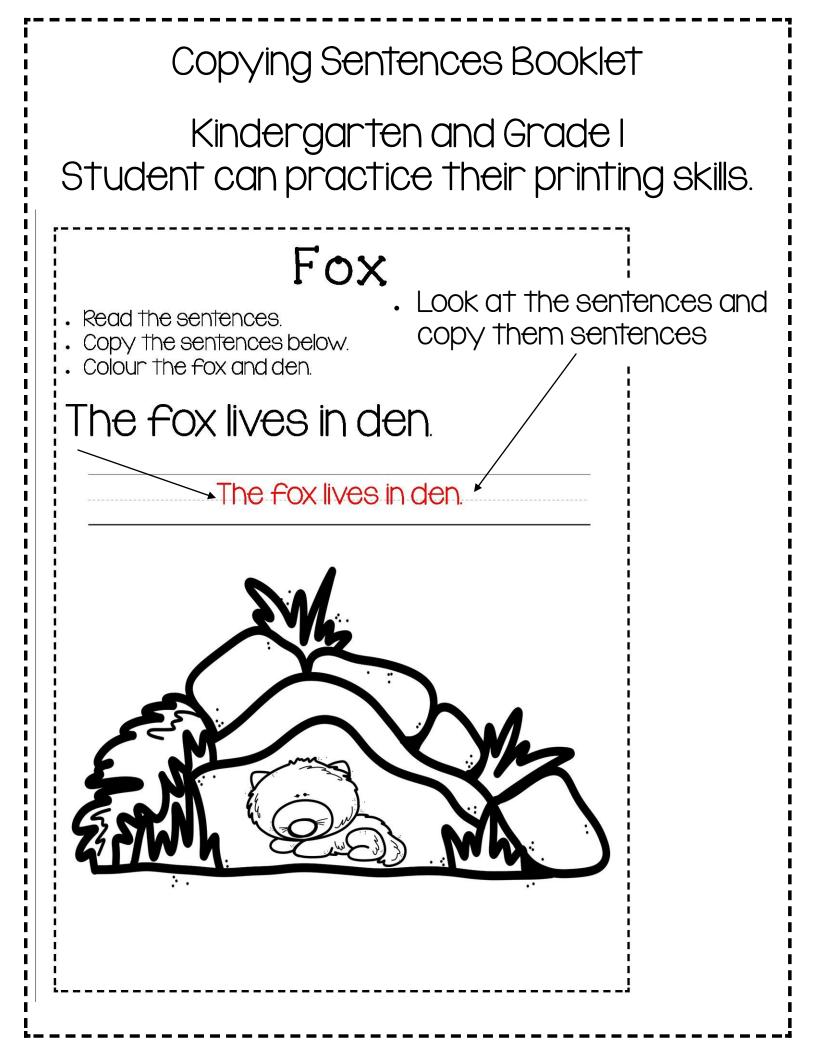

| Cow                                                                                                 |
|-----------------------------------------------------------------------------------------------------|
| <ul> <li>Read the sentences.</li> <li>Copy the sentences below.</li> <li>Colour the cow.</li> </ul> |
| A cow eats grass.                                                                                   |
|                                                                                                     |
|                                                                                                     |
|                                                                                                     |
|