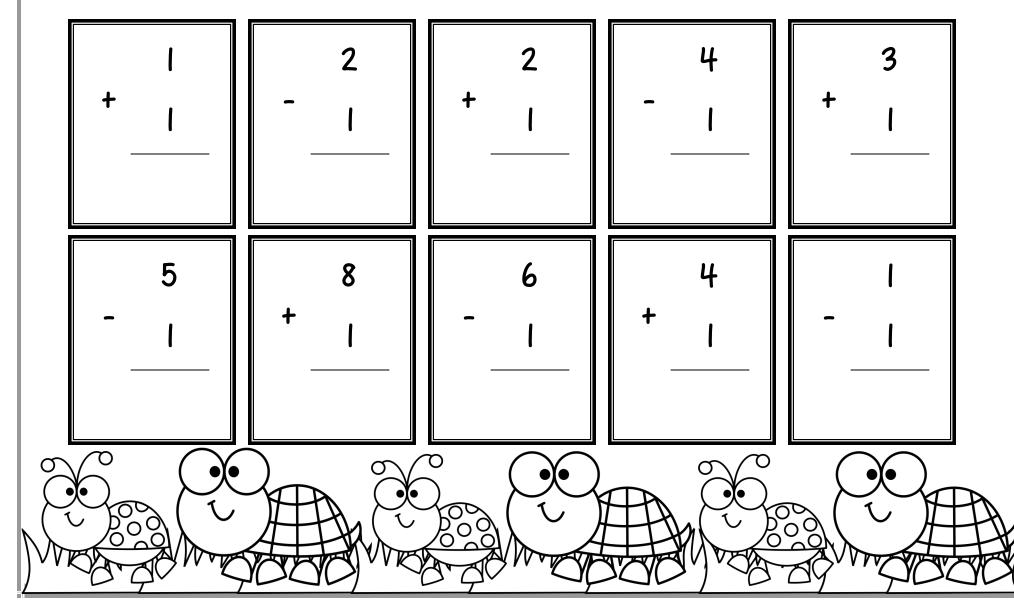

- . Add and Subtract correct answers.
- . Colour the picture.

- Add and Subtract correct answers.
- . Colour the picture.

- Add and Subtract correct answers.
- . Colour the picture.

- Add and Subtract correct answers.
- Colour the picture.