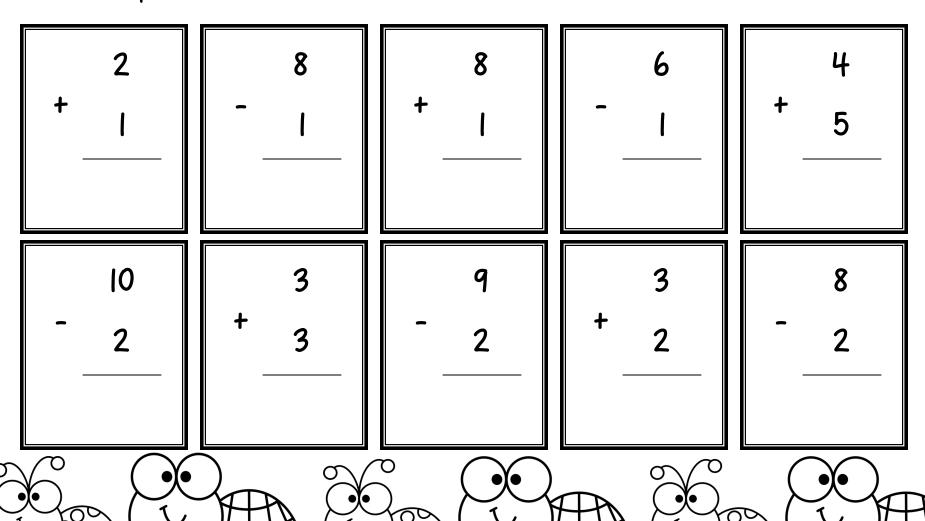

- Add and Subtract correct answers.
- . Colour the picture.

| 6                | 3               | +<br>       | 3   | * O              |
|------------------|-----------------|-------------|-----|------------------|
| -<br>-<br>-<br>- | 5<br>+ 2<br>——— | -<br>-<br>- | + 6 | -<br>-<br>-<br>- |