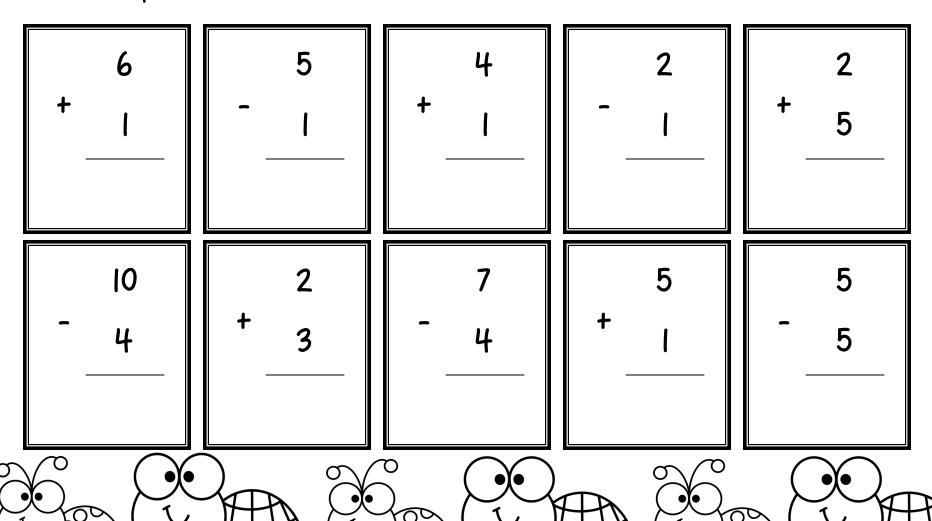

- . Add and Subtract correct answers.
- . Colour the picture.

- Add and Subtract correct answers.
- . Colour the picture.

- Add and Subtract correct answers.
- . Colour the picture.

- Add and Subtract correct answers.
- Colour the picture.