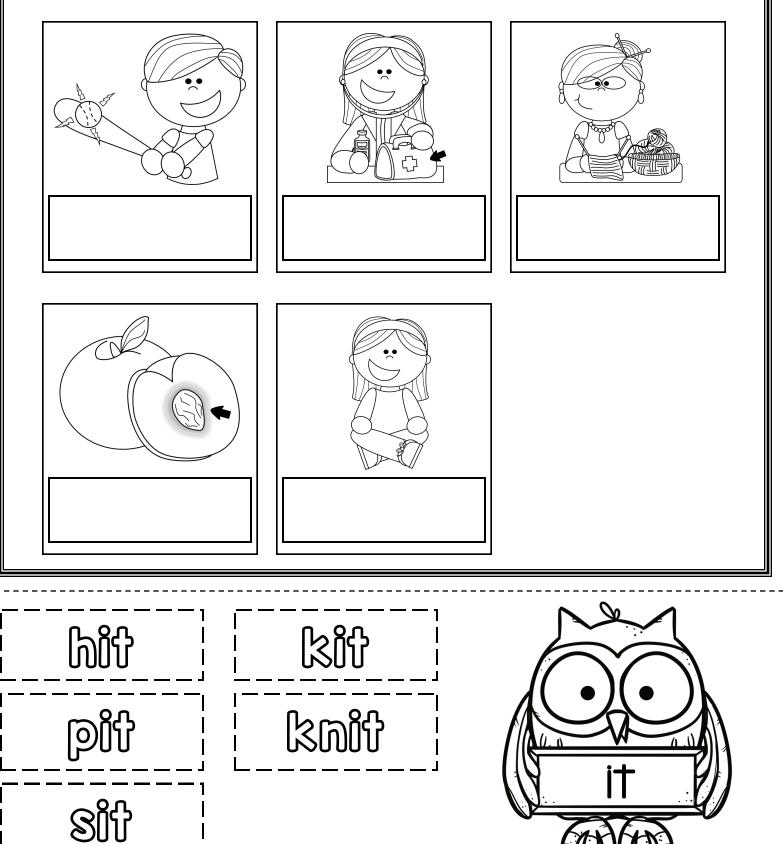

## Word with it

- Cut out the word glue the words beside each matching picture.
- Colour the picture.