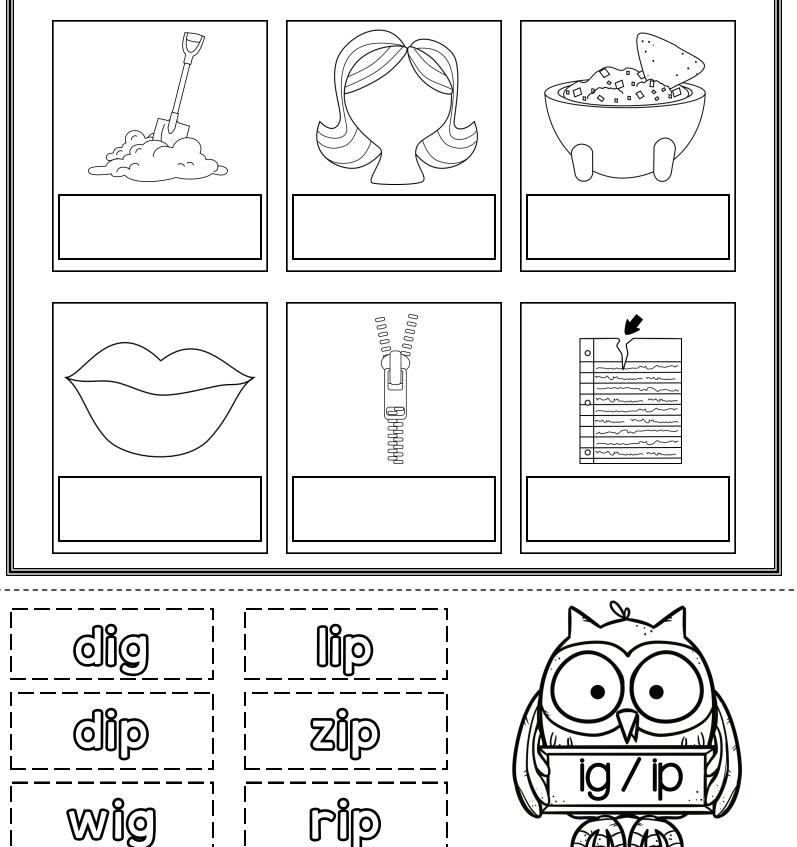

# Word with ig and ip

- Cut out the word glue the words beside each matching picture.
- Colour the picture.