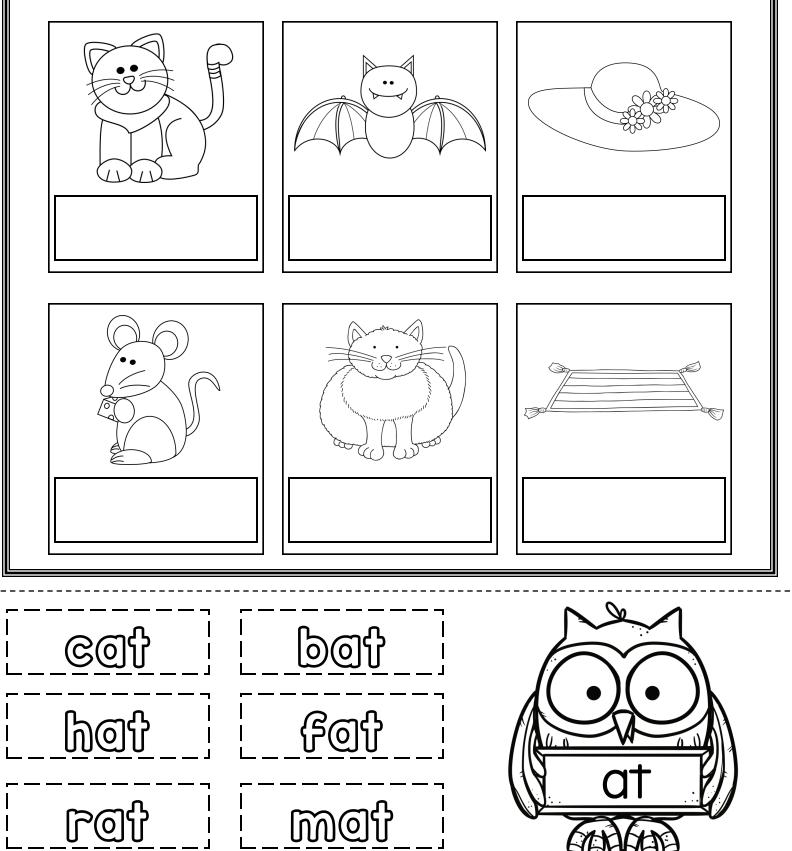

## Word with it

- Cut out the word glue the words beside each matching picture.
- Colour the picture.