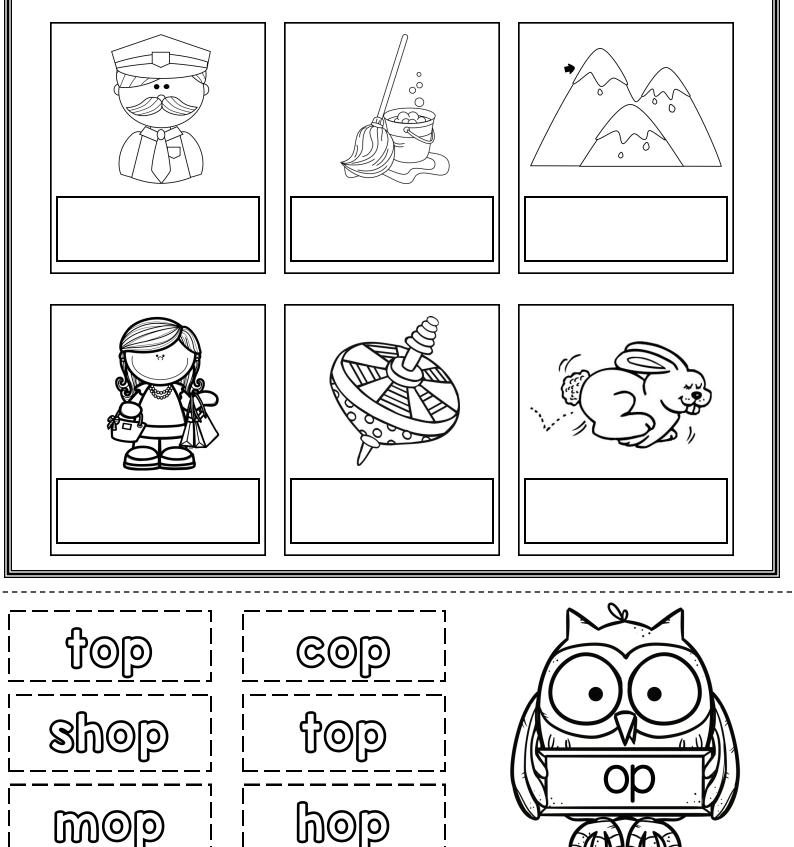

### Word with Op

- . Cut out the word glue the words beside each matching picture.
- Colour the picture.