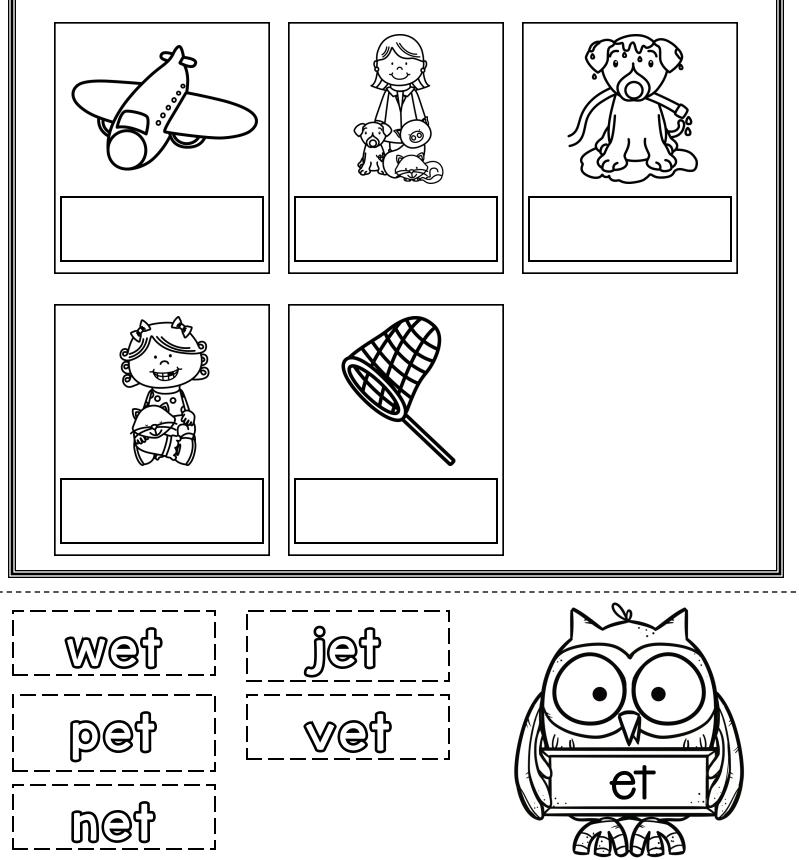

### Word with Of

- . Cut out the word glue the words beside each matching picture.
- Colour the picture.