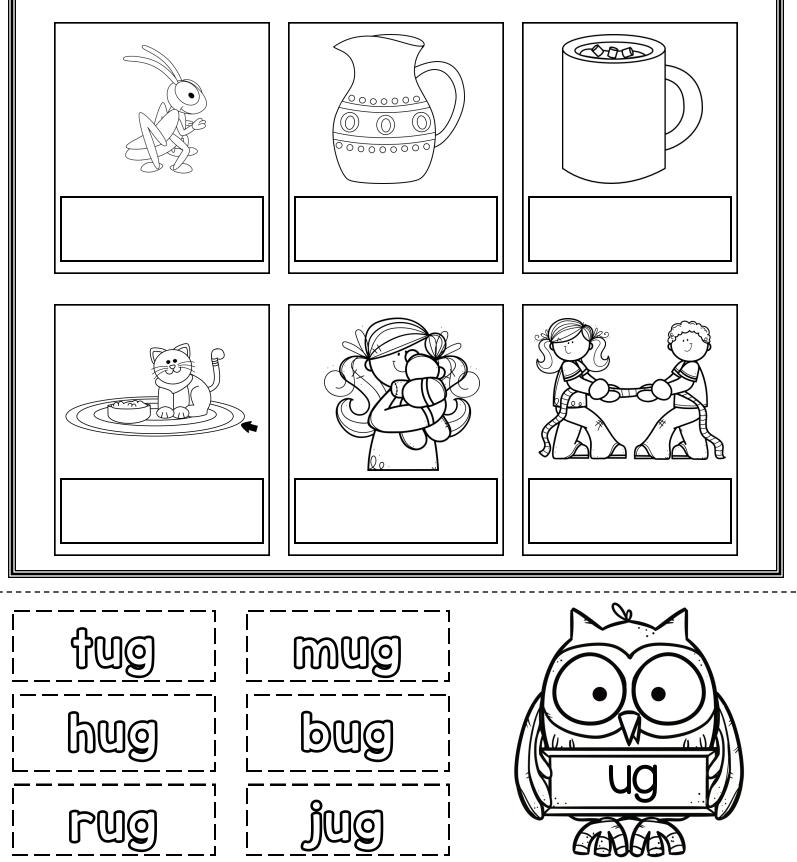

### Word with UO

- . Cut out the word glue the words beside each matching picture.
- · Colour the picture.