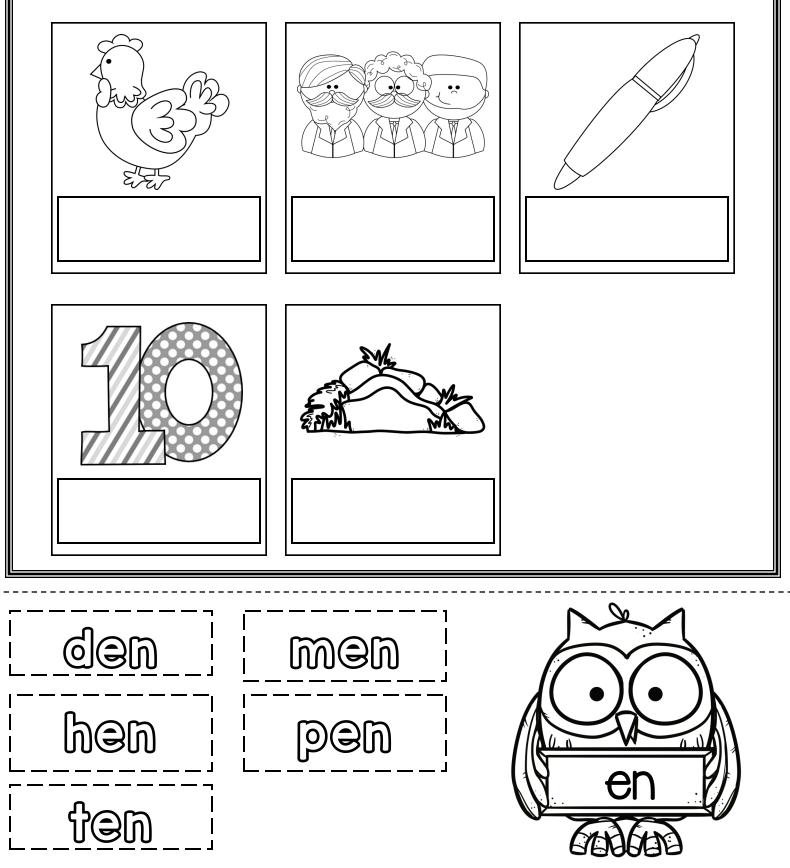

### Word with Of

- . Cut out the word glue the words beside each matching picture.
- Colour the picture.