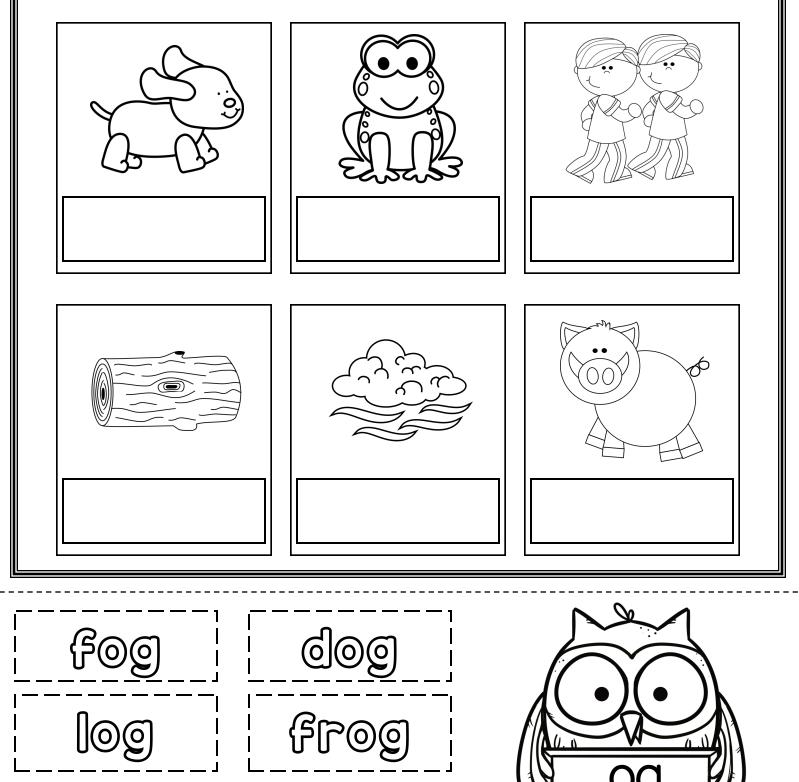

### Word with OO

- . Cut out the word glue the words beside each matching picture.
- Colour the picture.

0

0

 $h_{\odot}$ 

0