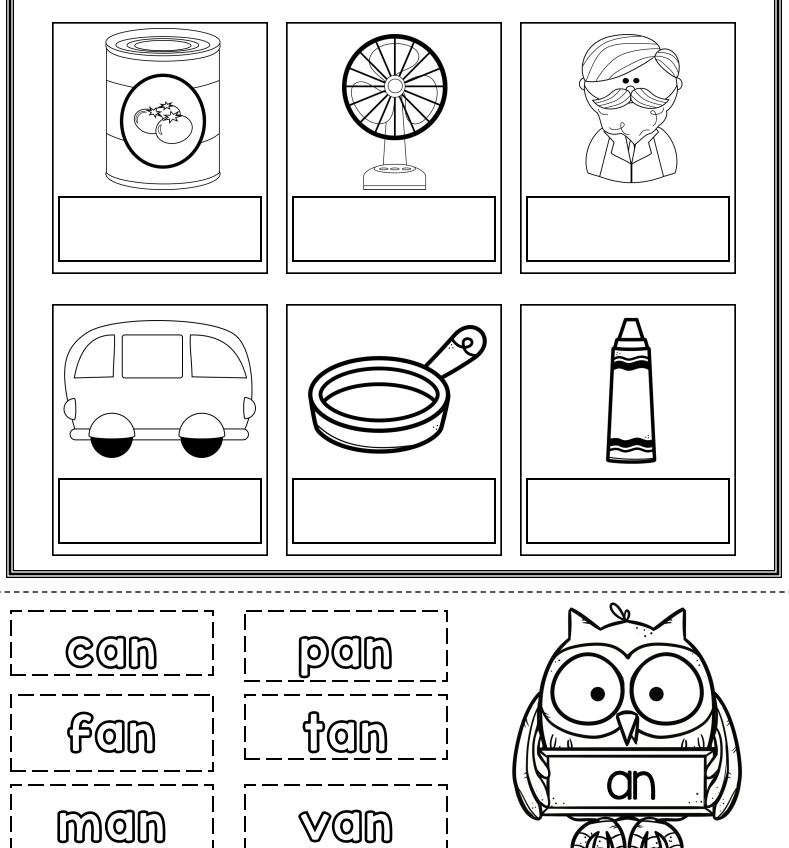

### Word with On

- . Cut out the word glue the words beside each matching picture.
- Colour the picture.